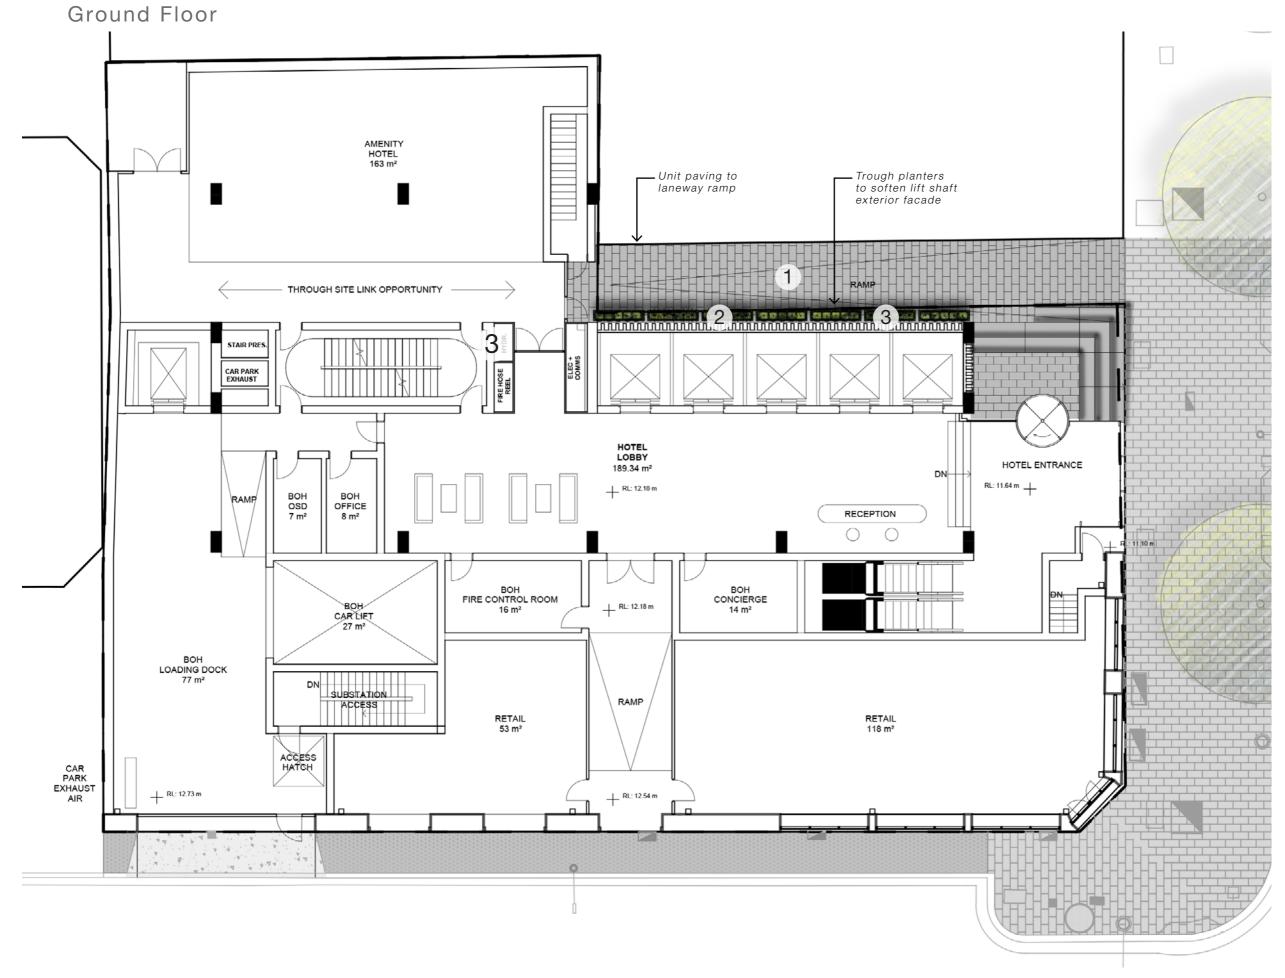

## Public Domain

757-763 George Street Haymarket | Planning Proposal

Client Architect Site Image Job Number

Ceerose Grimshaw SS20-4382

Drawing Number Issue Date

002 В 23.09.2020

Client Architect Site Image

Unit Paving

Shade tolerant planting palette

Trough planters

Ceerose Grimshaw SS20-4382 Drawing Number Issue Date

Landecape Architecto

757-763 George Street Haymarket | Planning Proposal

Client Architect Site Image

Unit paving