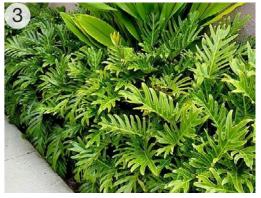

## Level 3 / Level 10

Liriope muscari

Raphiolepsis indica 'Snow Maiden Zamia furfuracea

Philodendron 'Xanadu'

Blechnum 'Silver Lady'

Viola hederacea

757-763 George Street Haymarket | Planning Proposal

Client Architect