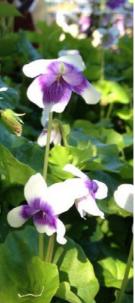

## Indicative Plant Species

## Level 3 / Level 10

Liriope muscari

Raphiolepsis indica 'Snow Maiden Zamia furfuracea

Philodendron 'Xanadu'

Blechnum 'Silver Lady'

Viola hederacea

757-763 George Street Haymarket | Planning Proposal

Client Architect