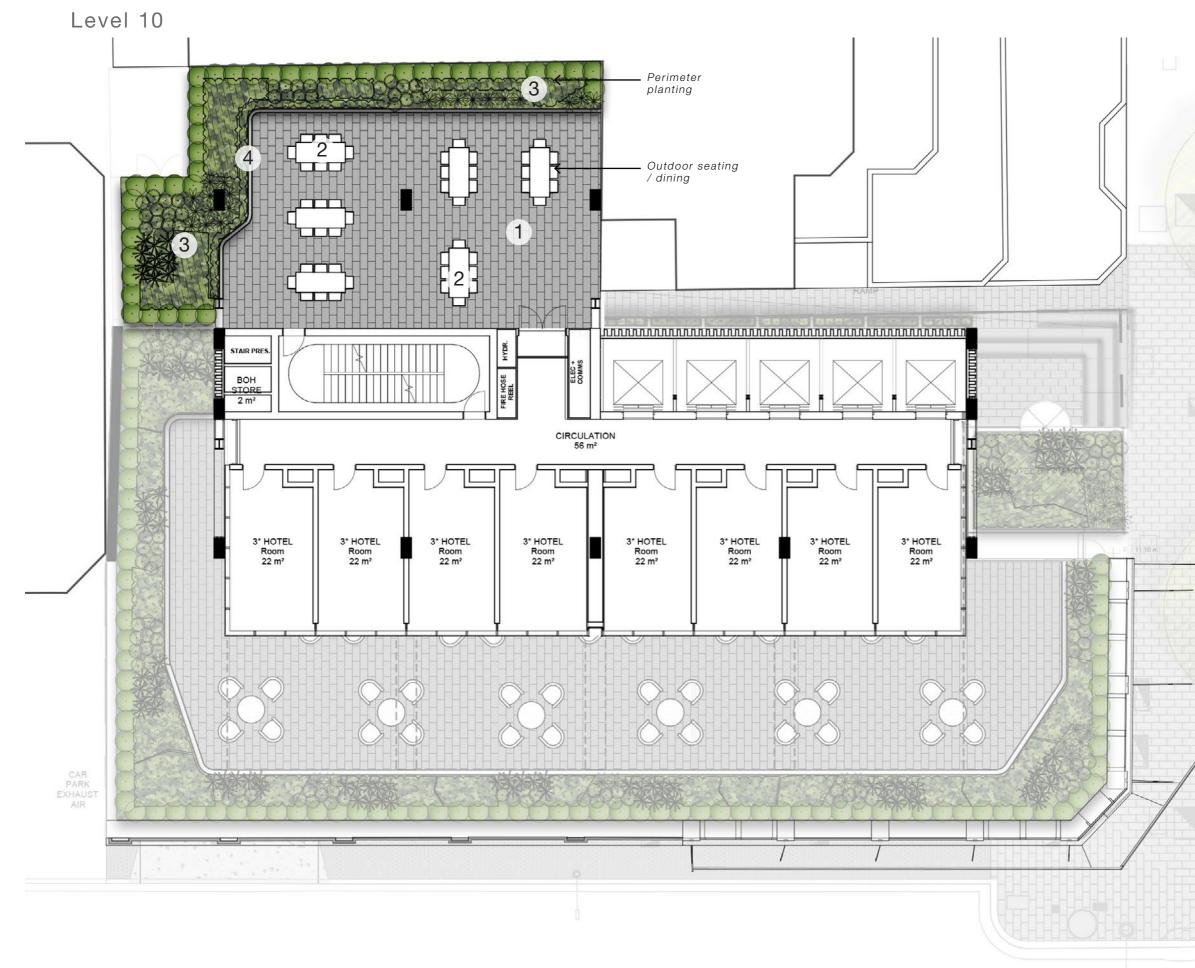

Shade tolerant planting palette

Trough planters

Ceerose Grimshaw SS20-4382 Drawing Number Issue Date

Landecape Architecto

757-763 George Street Haymarket | Planning Proposal

Client Architect Site Image

Unit paving

Outdoor seating

Shade tolerant planting palette

Cascading planting

Architect Site Image Job Number Ceerose Grimshaw SS20-4382 Drawing Number Issue Date

SITE IMAGE Landecape Architects

757-763 George Street Haymarket | Planning Proposal