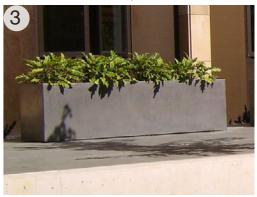

Outdoor seating

Shade tolerant planting palette

Cascading planting

Architect Site Image Job Number Ceerose Grimshaw SS20-4382 Drawing Number Issue Date

SITE IMAGE Landecape Architects

757-763 George Street Haymarket | Planning Proposal

## Level 3 / Level 10

Liriope muscari

Raphiolepsis indica 'Snow Maiden Zamia furfuracea

Philodendron 'Xanadu'

Blechnum 'Silver Lady'

Viola hederacea

757-763 George Street Haymarket | Planning Proposal

Client Architect