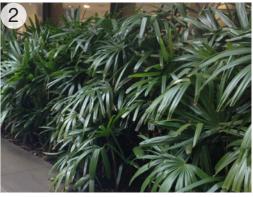

Shade tolerant planting palette

Trough planters

Ceerose Grimshaw SS20-4382 Drawing Number Issue Date

Landecape Architecto

757-763 George Street Haymarket | Planning Proposal

Client Architect Site Image

Unit paving

## Ground

Aspidistra elatior

4. Philodendron 'Xanadu'

4. Rhapis excelsa

## Level 3 / Level 10

Liriope muscari

Raphiolepsis indica 'Snow Maiden Zamia furfuracea

Philodendron 'Xanadu'

Blechnum 'Silver Lady'

Viola hederacea

757-763 George Street Haymarket | Planning Proposal

Client Architect