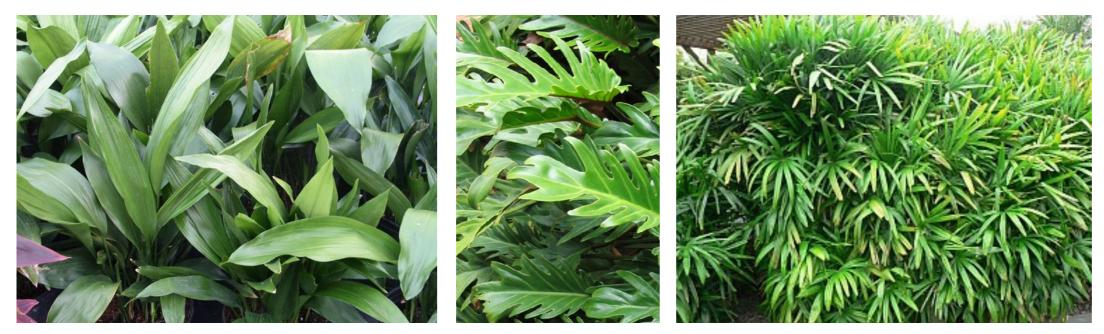

## Indicative Plant Species

## Ground

Aspidistra elatior

4. Philodendron 'Xanadu'

4. Rhapis excelsa