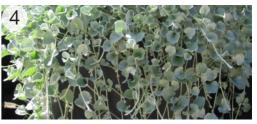

## Level 3 / Level 10

Liriope muscari

Raphiolepsis indica 'Snow Maiden Zamia furfuracea

Philodendron 'Xanadu'

Blechnum 'Silver Lady'

Viola hederacea

757-763 George Street Haymarket | Planning Proposal

Client Architect