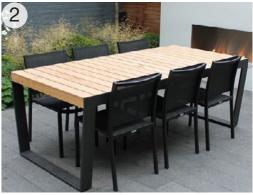

Outdoor seating

Shade tolerant planting palette

Cascading planting

Architect Site Image Job Number Ceerose Grimshaw SS20-4382 Drawing Number Issue Date

SITE IMAGE Landecape Architects

757-763 George Street Haymarket | Planning Proposal