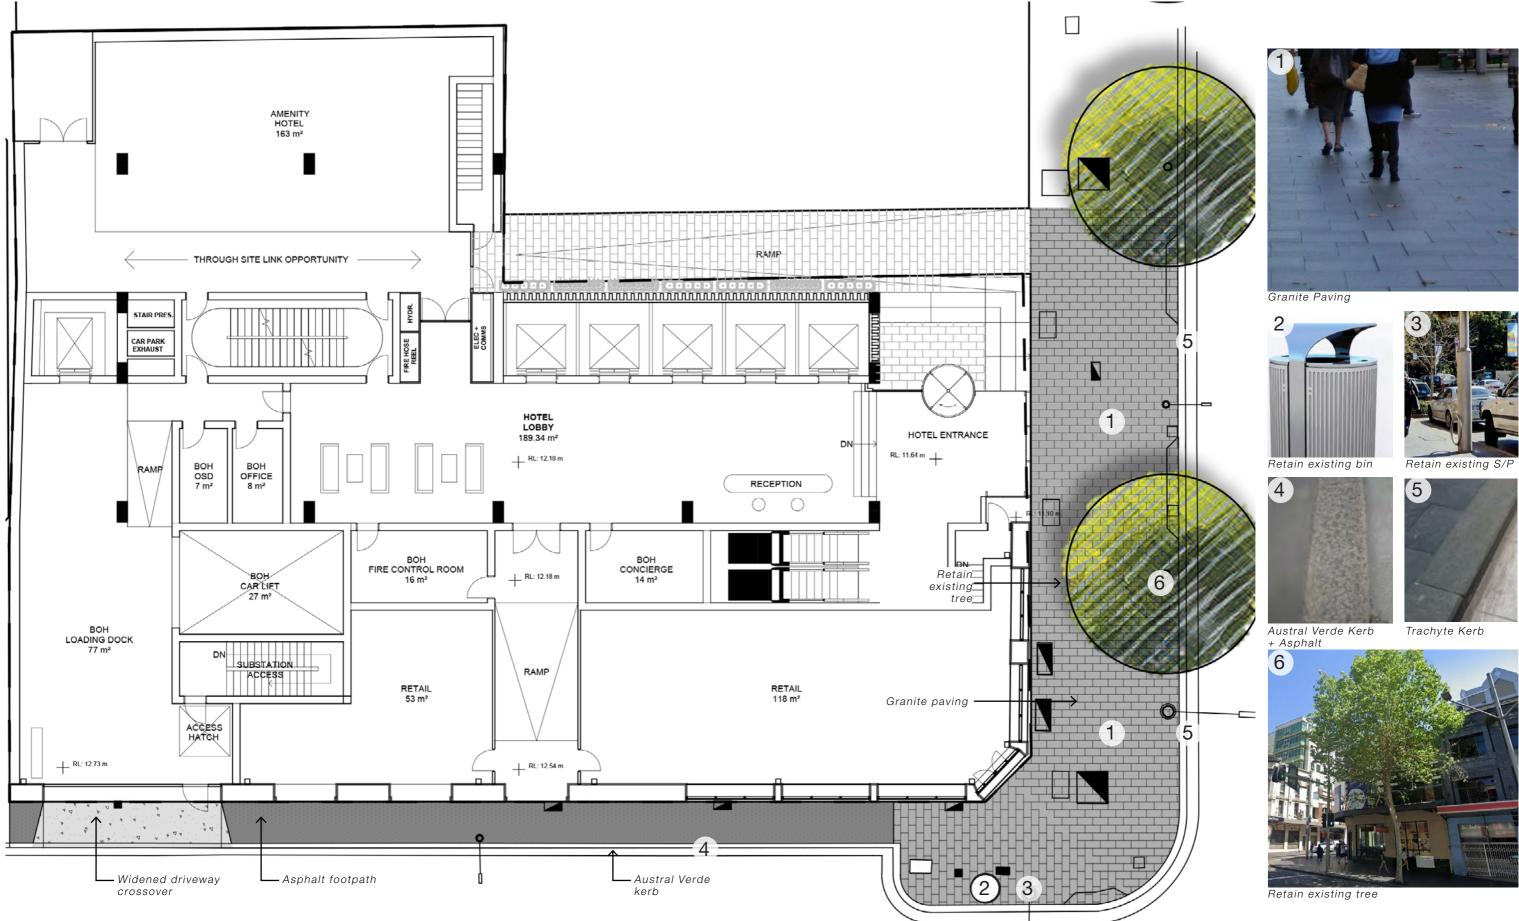

## Public Domain

757-763 George Street Haymarket | Planning Proposal

Client Architect Site Image Job Number

Ceerose Grimshaw SS20-4382

Drawing Number Issue Date

002 В 23.09.2020

Client Architect Site Image

Unit Paving

Shade tolerant planting palette

Trough planters

Ceerose Grimshaw SS20-4382 Drawing Number Issue Date

Landecape Architecto

757-763 George Street Haymarket | Planning Proposal

Client Architect Site Image

Unit paving