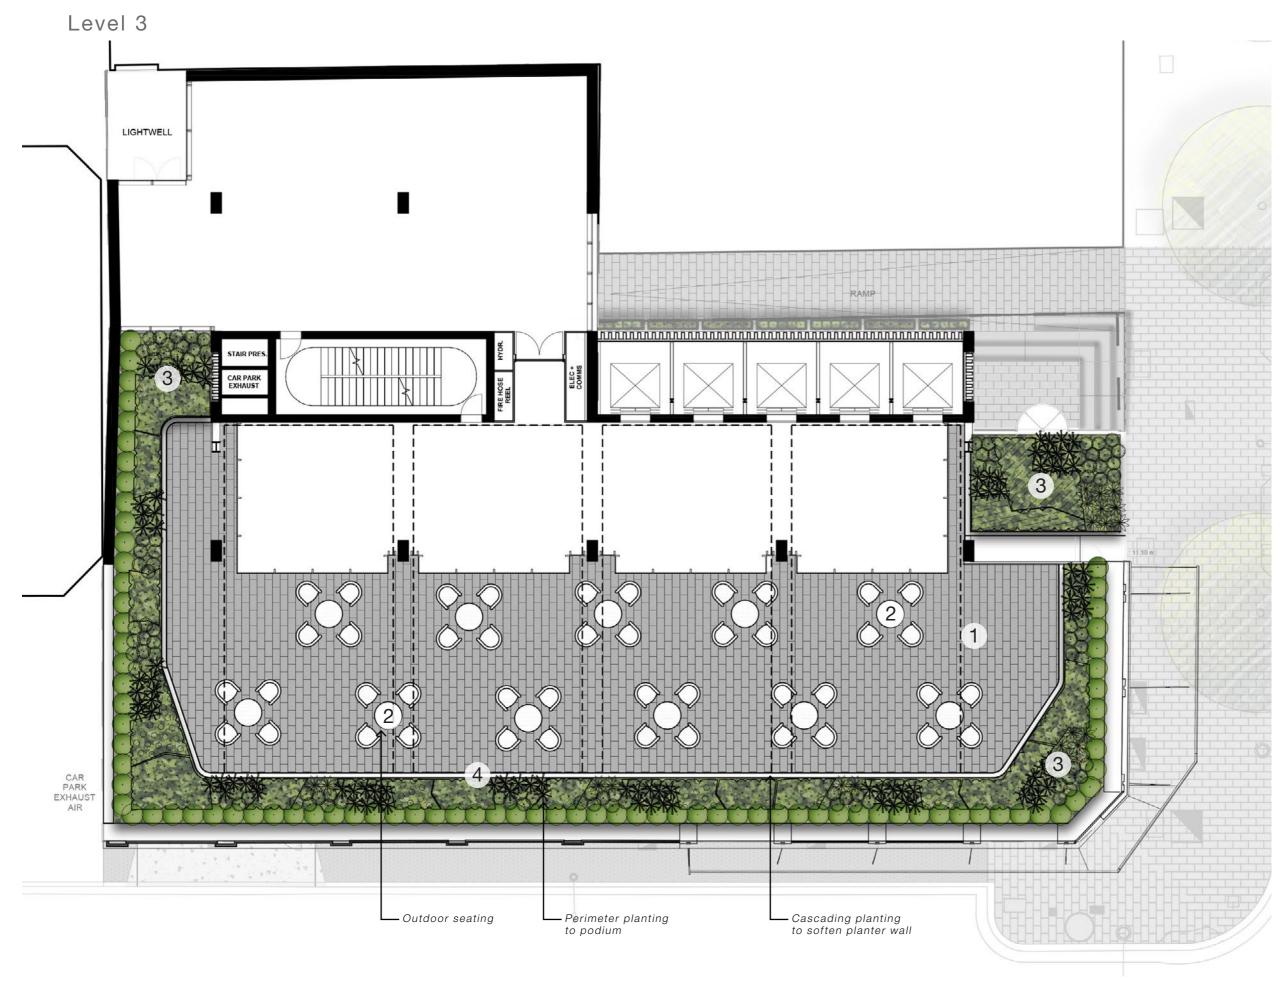

Outdoor seating

Shade tolerant planting palette

Cascading planting

Architect Site Image Job Number Ceerose Grimshaw SS20-4382 Drawing Number Issue Date

SITE IMAGE Landecape Architects

757-763 George Street Haymarket | Planning Proposal

Unit paving

Outdoor seating

Textural planting palette

Cascading planting

Architect Site Image Job Number Ceerose Grimshaw SS20-4382 Drawing Number Issue Date