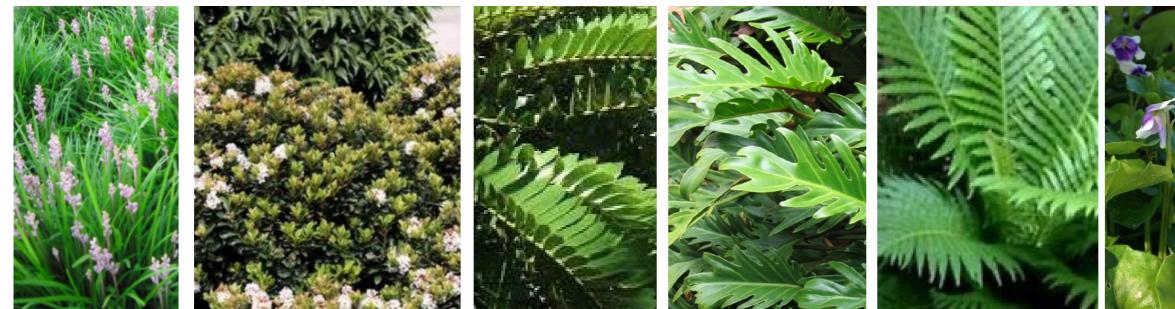

## Indicative Plant Species

## Level 3 / Level 10

Liriope muscari

Raphiolepsis indica 'Snow Maiden Zamia furfuracea

Philodendron 'Xanadu'

Blechnum 'Silver Lady'

Viola hederacea

757-763 George Street Haymarket | Planning Proposal

Client Architect